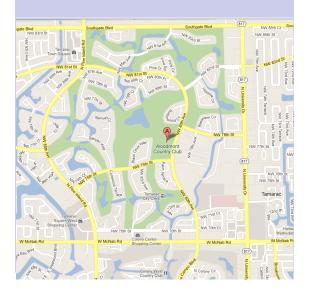

#### **Directions:**

Woodmont Country Club 7801 NW 80th Ave., Tamarac, FL 33321

I will participate at the following level Please check your sponsorship level:

| Title Sponsor | (\$2,500.00) |
|---------------|--------------|
|---------------|--------------|

# Penn State Alumni Annual Scholarship Golf Tournament

Saturday, April 20, 2013

Woodmont Country Club 7801 NW 80th Avenue Tamarac, FL 33321